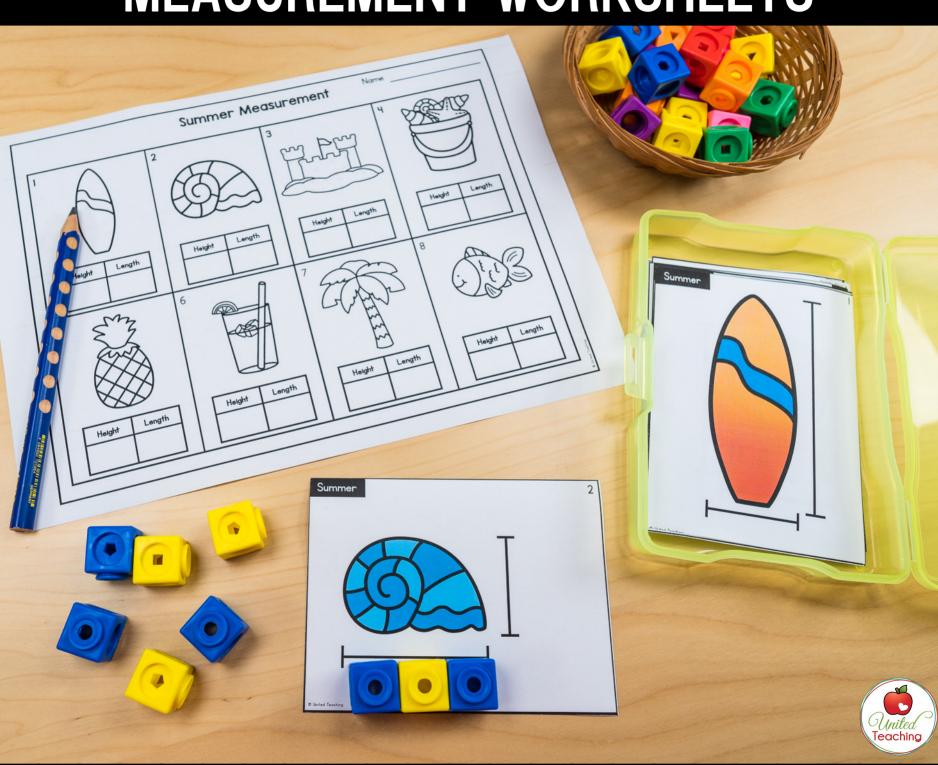

## MEASUREMENT TASK CARDS FOR 2cm AND 1cm MATH CUBES

# MEASUREMENT TASK CARDS FOR SPRING SUMMER FALL WINTER

# STUDENTS RECORD ANSWERS ON MEASUREMENT WORKSHEETS