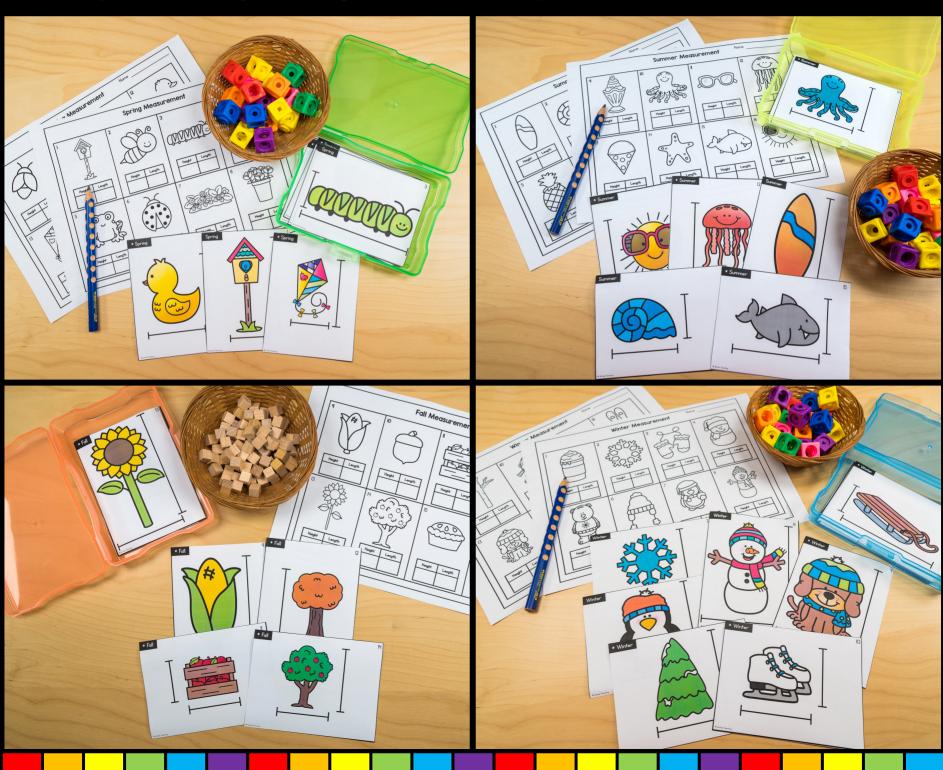

### MEASUREMENT TASK CARDS

## MEASUREMENT TASK CARDS FOR 2cm AND 1cm MATH CUBES

# MEASUREMENT TASK CARDS FOR SPRING SUMMER FALL WINTER

# STUDENTS RECORD ANSWERS ON MEASUREMENT WORKSHEETS