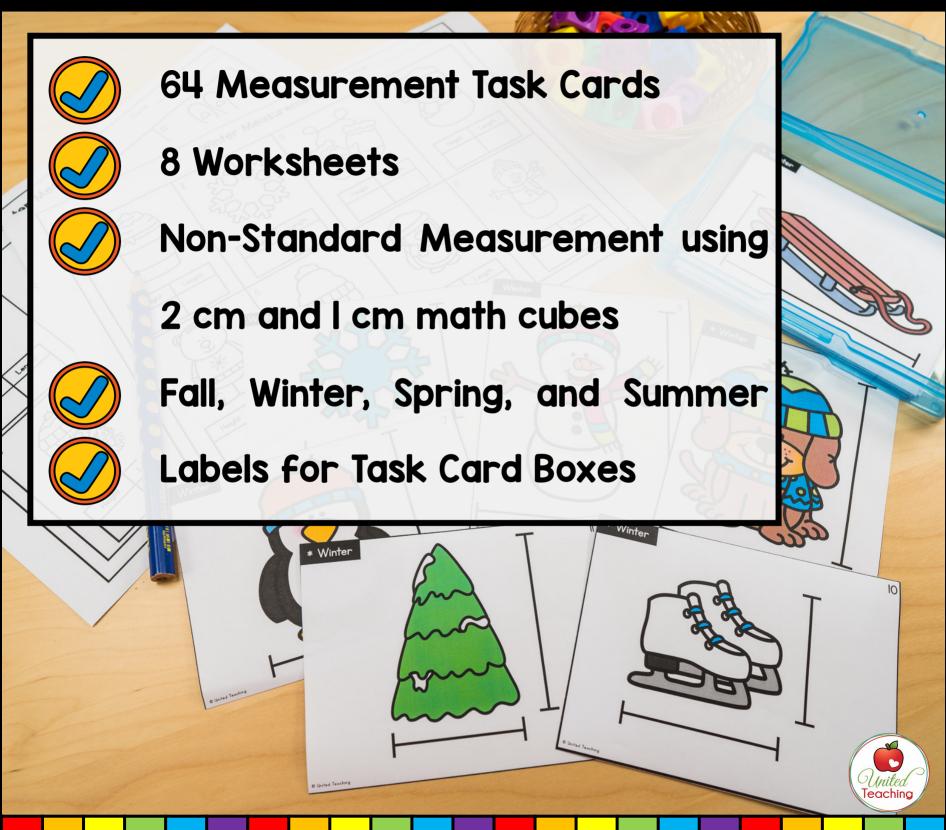

### MEASUREMENT TASK CARDS

## MEASUREMENT TASK CARDS FOR 2cm AND 1cm MATH CUBES

# MEASUREMENT TASK CARDS FOR SPRING SUMMER FALL WINTER

# STUDENTS RECORD ANSWERS ON MEASUREMENT WORKSHEETS

## TASK CARD BOX LABELS