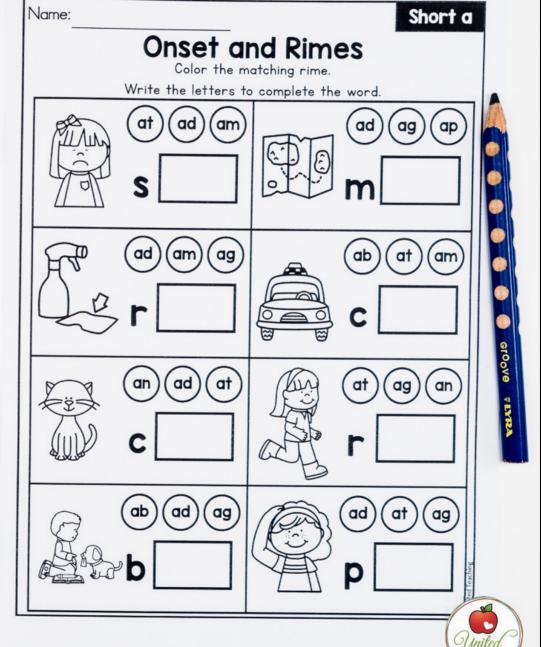

### ONSET AND RIME ACTIVITIES

These CVC Onset and Rime word building cards and phonic worksheets will help students read and blend words with common chunks. Students match the picture with the corresponding rime and build the complete CVC word. Included are 155 word building cards and 20 review worksheets.

The Onset and Rime word building cards and worksheets are ideal for:

- Morning Work
- Independent Practice
- Small reading groups
- Literacy Centers
- Distance Learning

The 155 onset and rime word building cards cover the following word families: