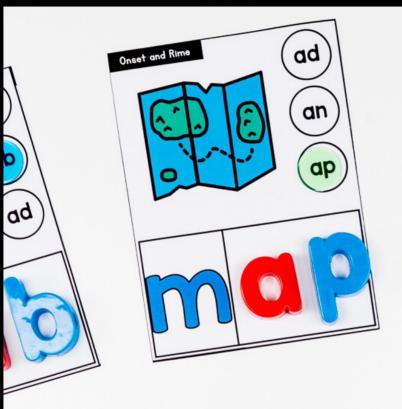

### ONSET AND RIME ACTIVITIES

These CVC Onset and Rime word building cards and phonic worksheets will help students read and blend words with common chunks. Students match the picture with the corresponding rime and build the complete CVC word. Included are 155 word building cards and 20 review worksheets.

The Onset and Rime word building cards and worksheets are ideal for:

- Morning Work
- Independent Practice
- Small reading groups
- Literacy Centers
- Distance Learning

The 155 onset and rime word building cards cover the following word families: