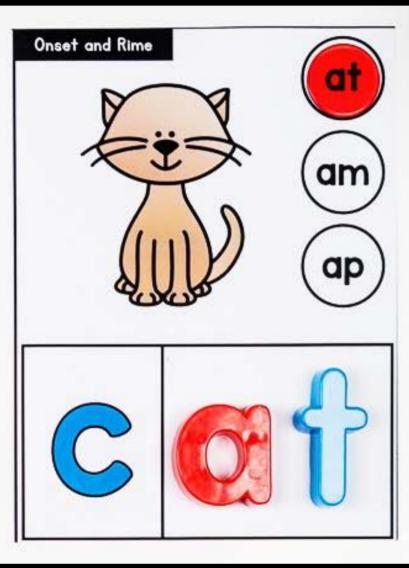

### ONSET AND RIME ACTIVITIES

These CVC Onset and Rime word building cards and phonic worksheets will help students read and blend words with common chunks. Students match the picture with the corresponding rime and build the complete CVC word. Included are 155 word building cards and 20 review worksheets.

The Onset and Rime word building cards and worksheets are ideal for:

- Morning Work
- Independent Practice
- Small reading groups
- Literacy Centers
- Distance Learning

The 155 onset and rime word building cards cover the following word families: