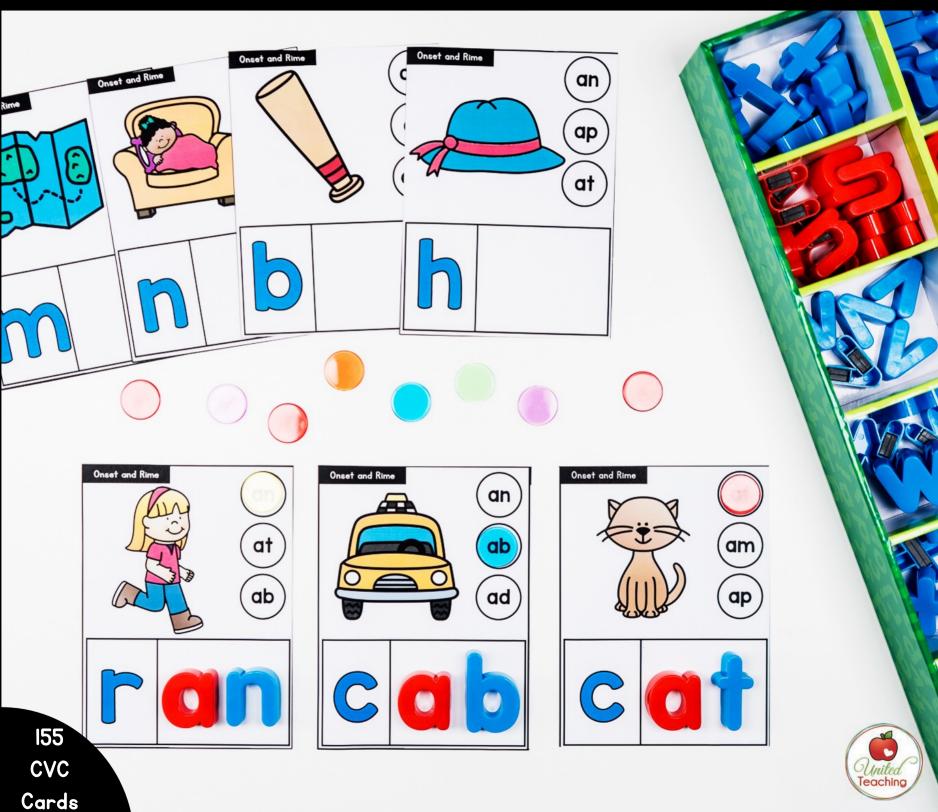

### ONSET AND RIME ACTIVITIES

These CVC Onset and Rime word building cards and phonic worksheets will help students read and blend words with common chunks. Students match the picture with the corresponding rime and build the complete CVC word. Included are 155 word building cards and 20 review worksheets.

The Onset and Rime word building cards and worksheets are ideal for:

- Morning Work
- Independent Practice
- Small reading groups
- Literacy Centers
- Distance Learning

The 155 onset and rime word building cards cover the following word families: