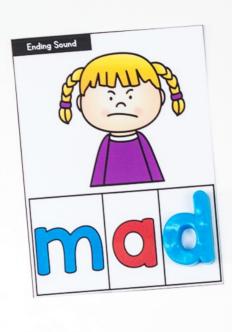

### CVC ENDING SOUNDS

These CVC Ending Sound word building cards and phonic worksheets are a great activity to help students identify the final or ending sound in CVC words. Students use magnetic letters to add the ending sound to build the CVC word. Included are 155 word building cards and 25 ending sound worksheets.

## CVC ENDING SOUNDS

I55 CVC Cards