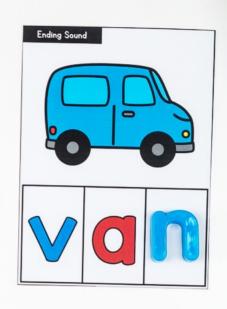

### CVC ENDING SOUNDS

These CVC Ending Sound word building cards and phonic worksheets are a great activity to help students identify the final or ending sound in CVC words. Students use magnetic letters to add the ending sound to build the CVC word. Included are 155 word building cards and 25 ending sound worksheets.

## CVC ENDING SOUNDS

I55 CVC Cards