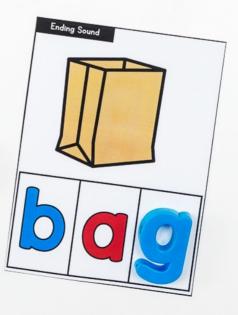

### CVC ENDING SOUNDS

These CVC Ending Sound word building cards and phonic worksheets are a great activity to help students identify the final or ending sound in CVC words. Students use magnetic letters to add the ending sound to build the CVC word. Included are 155 word building cards and 25 ending sound worksheets.

## CVC ENDING SOUNDS

I55 CVC Cards