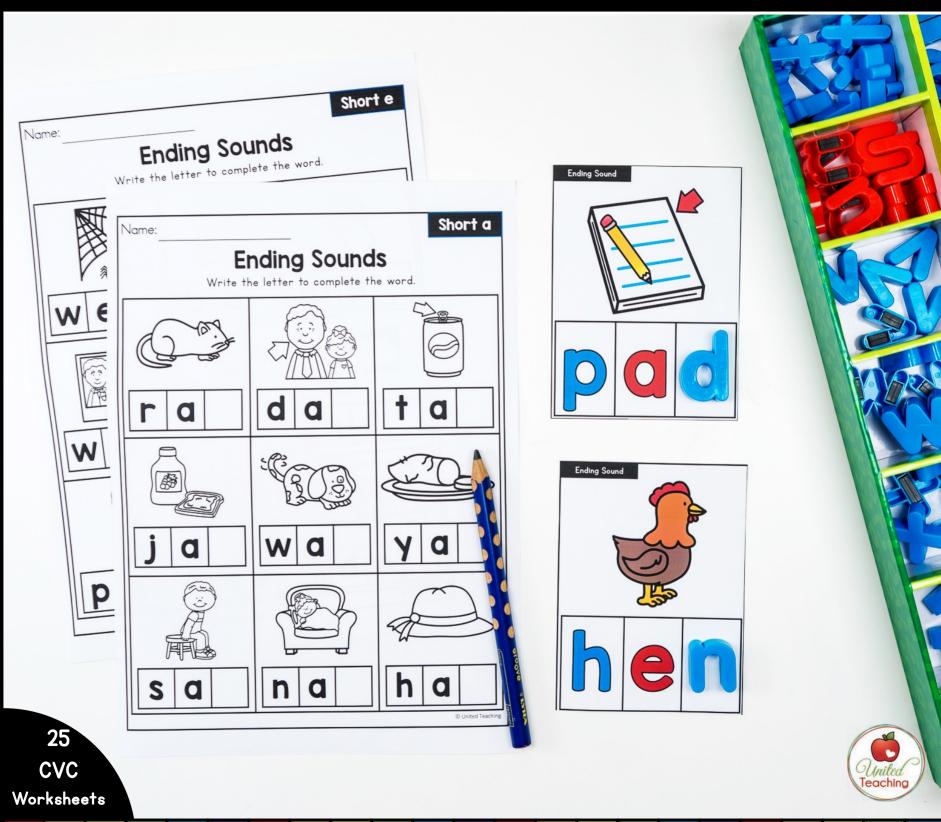

### CVC ENDING SOUNDS

These CVC Ending Sound word building cards and phonic worksheets are a great activity to help students identify the final or ending sound in CVC words. Students use magnetic letters to add the ending sound to build the CVC word. Included are 155 word building cards and 25 ending sound worksheets.

The CVC word building cards and worksheets are ideal for:

- Morning Work
- Independent Practice
- Small reading groups
- Literacy Centers
- Distance Learning

The 155 ending sound word building cards cover the following word families: