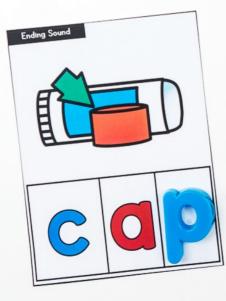

### CVC ENDING SOUNDS

These CVC Ending Sound word building cards and phonic worksheets are a great activity to help students identify the final or ending sound in CVC words. Students use magnetic letters to add the ending sound to build the CVC word. Included are 155 word building cards and 25 ending sound worksheets.

## CVC ENDING SOUNDS

I55 CVC Cards