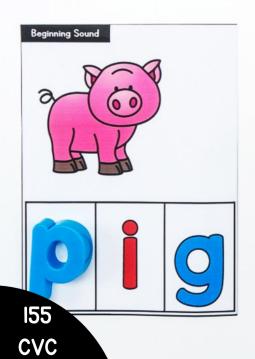

Fonts: Kimberly Geswein Fonts

Audio Clips:

These CVC Beginning Sound word building cards and phonic worksheets are a great activity to help students identify the initial or beginning sound in CVC words. Students use magnetic letters to add the beginning sound to build the CVC word. Included are 155 word building cards and 25 beginning sound worksheets.

| -ab family | -eb family | -ib family | -ob family | -ub family |
|------------|------------|------------|------------|------------|
| -ad family | -ed family | -id family | -od family | -ud family |
| -ag family | -eg family | -ig family | -og family | -ug family |
| -am family | -em family | -im family | -om family | -um family |
| -an family | -en family | -in family | -op family | -un family |
| -ap family | -et family | -ip family | -ot family | -up family |
| -at family |            | -it family | -ox family | -us family |
| -ax family |            | -ix family |            | -ut family |
|            |            |            |            | -ux family |