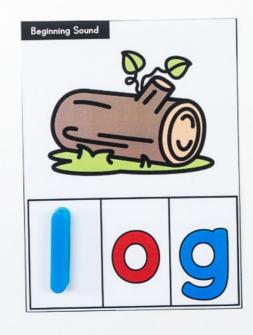

Fonts: Kimberly Geswein Fonts

Audio Clips:

These CVC Beginning Sound word building cards and phonic worksheets are a great activity to help students identify the initial or beginning sound in CVC words. Students use magnetic letters to add the beginning sound to build the CVC word. Included are 155 word building cards and 25 beginning sound worksheets.

| -ab family | -eb family | -ib family | -ob family | -ub family |
|------------|------------|------------|------------|------------|
| -ad family | -ed family | -id family | -od family | -ud family |
| -ag family | -eg family | -ig family | -og family | -ug family |
| -am family | -em family | -im family | -om family | -um family |
| -an family | -en family | -in family | -op family | -un family |
| -ap family | -et family | -ip family | -ot family | -up family |
| -at family |            | -it family | -ox family | -us family |
| -ax family |            | -ix family |            | -ut family |
|            |            |            |            | -ux family |