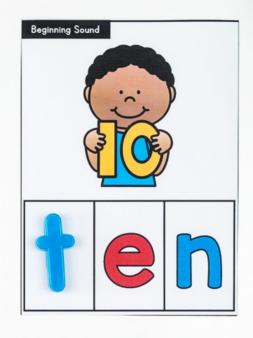

Fonts: Kimberly Geswein Fonts

Audio Clips:

These CVC Beginning Sound word building cards and phonic worksheets are a great activity to help students identify the initial or beginning sound in CVC words. Students use magnetic letters to add the beginning sound to build the CVC word. Included are 155 word building cards and 25 beginning sound worksheets.

The CVC word building cards and worksheets are ideal for:

- Morning Work
- Independent Practice
- Small reading groups
- Literacy Centers
- Distance Learning

The 155 beginning sound word building cards cover the following word families: