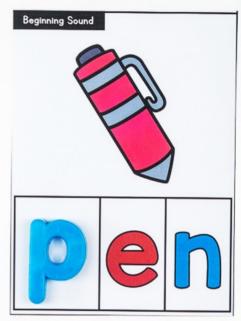

Fonts: Kimberly Geswein Fonts

Audio Clips:

These CVC Beginning Sound word building cards and phonic worksheets are a great activity to help students identify the initial or beginning sound in CVC words. Students use magnetic letters to add the beginning sound to build the CVC word. Included are 155 word building cards and 25 beginning sound worksheets.

The CVC word building cards and worksheets are ideal for:

- Morning Work
- Independent Practice
- Small reading groups
- Literacy Centers
- Distance Learning

The 155 beginning sound word building cards cover the following word families: