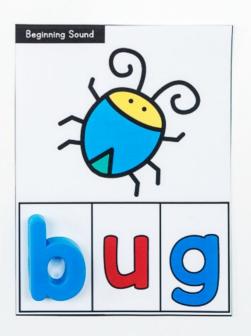

Fonts: Kimberly Geswein Fonts

Audio Clips:

These CVC Beginning Sound word building cards and phonic worksheets are a great activity to help students identify the initial or beginning sound in CVC words. Students use magnetic letters to add the beginning sound to build the CVC word. Included are 155 word building cards and 25 beginning sound worksheets.

| -ab family | -eb family | -ib family | -ob family | -ub family |
|------------|------------|------------|------------|------------|
| -ad family | -ed family | -id family | -od family | -ud family |
| -ag family | -eg family | -ig family | -og family | -ug family |
| -am family | -em family | -im family | -om family | -um family |
| -an family | -en family | -in family | -op family | -un family |
| -ap family | -et family | -ip family | -ot family | -up family |
| -at family |            | -it family | -ox family | -us family |
| -ax family |            | -ix family |            | -ut family |
|            |            |            |            | -ux family |