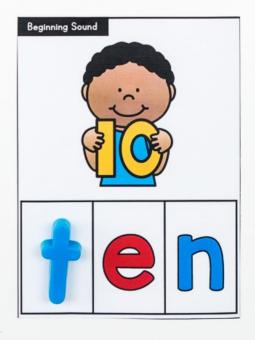

Fonts: Kimberly Geswein Fonts

Audio Clips:

These CVC Beginning Sound word building cards and phonic worksheets are a great activity to help students identify the initial or beginning sound in CVC words. Students use magnetic letters to add the beginning sound to build the CVC word. Included are 155 word building cards and 25 beginning sound worksheets.

The CVC word building cards and worksheets are ideal for:

- Morning Work
- Independent Practice
- Small reading groups
- Literacy Centers
- Distance Learning

The 155 beginning sound word building cards cover the following word families: