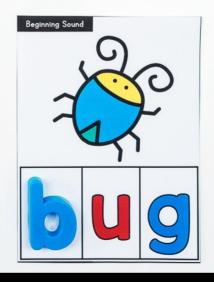

# BEGINNING SOUND

Fonts: Kimberly Geswein Fonts

Audio Clips:

These CVC Beginning Sound word building cards and phonic worksheets are a great activity to help students identify the initial or beginning sound in CVC words. Students use magnetic letters to add the beginning sound to build the CVC word. Included are 155 word building cards and 25 beginning sound worksheets.