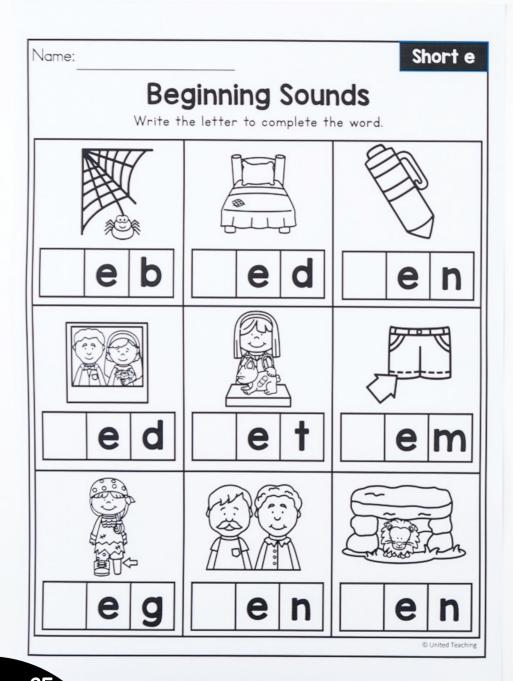

Fonts: Kimberly Geswein Fonts

Audio Clips:

These CVC Beginning Sound word building cards and phonic worksheets are a great activity to help students identify the initial or beginning sound in CVC words. Students use magnetic letters to add the beginning sound to build the CVC word. Included are 155 word building cards and 25 beginning sound worksheets.

The CVC word building cards and worksheets are ideal for:

- Morning Work
- Independent Practice
- Small reading groups
- Literacy Centers
- Distance Learning

The 155 beginning sound word building cards cover the following word families: