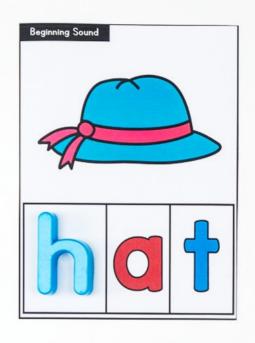

Fonts: Kimberly Geswein Fonts

Audio Clips:

These CVC Beginning Sound word building cards and phonic worksheets are a great activity to help students identify the initial or beginning sound in CVC words. Students use magnetic letters to add the beginning sound to build the CVC word. Included are 155 word building cards and 25 beginning sound worksheets.

The CVC word building cards and worksheets are ideal for:

- Morning Work
- Independent Practice
- Small reading groups
- Literacy Centers
- Distance Learning

The 155 beginning sound word building cards cover the following word families: