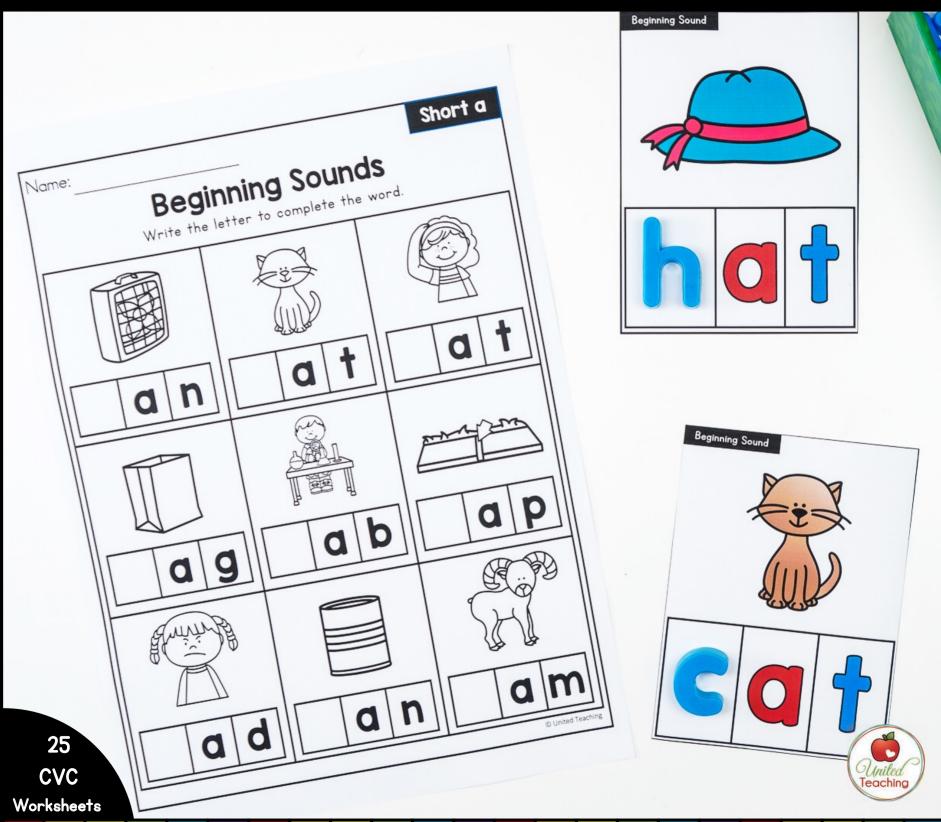

Fonts: Kimberly Geswein Fonts

Audio Clips:

These CVC Beginning Sound word building cards and phonic worksheets are a great activity to help students identify the initial or beginning sound in CVC words. Students use magnetic letters to add the beginning sound to build the CVC word. Included are 155 word building cards and 25 beginning sound worksheets.

The CVC word building cards and worksheets are ideal for:

- Morning Work
- Independent Practice
- Small reading groups
- Literacy Centers
- Distance Learning

The 155 beginning sound word building cards cover the following word families: