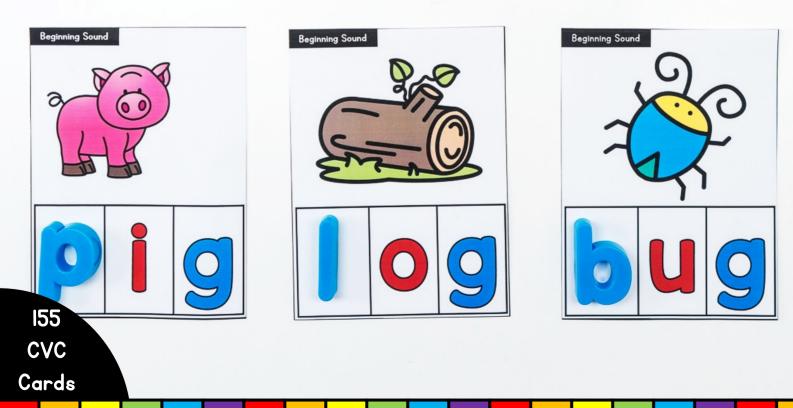

Fonts: Kimberly Geswein Fonts

Audio Clips:

Coffee Beans

These CVC Beginning Sound word building cards and phonic worksheets are a great activity to help students identify the initial or beginning sound in CVC words. Students use magnetic letters to add the beginning sound to build the CVC word. Included are 155 word building cards and 25 beginning sound worksheets.

The CVC word building cards and worksheets are ideal for:

- Morning Work
- Independent Practice
- Small reading groups
- Literacy Centers
- Distance Learning

The 155 beginning sound word building cards cover the following word families:

| -ab family | -eb family | -ib family | -ob family | -ub family |
|------------|------------|------------|------------|------------|
| -ad family | -ed family | -id family | -od family | -ud family |
| -ag family | -eg family | -ig family | -og family | -ug family |
| -am family | -em family | -im family | -om family | -um family |
| -an family | -en family | -in family | -op family | -un family |
| -ap family | -et family | -ip family | -ot family | -up family |
| -at family |            | -it family | -ox family | -us family |
| -ax family |            | -ix family |            | -ut family |
|            |            |            |            | -ux family |