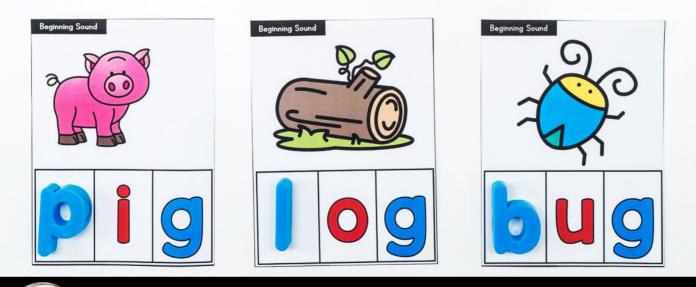

Fonts: Kimberly Geswein Fonts

Audio Clips:

Coffee Beans

These CVC Beginning Sound word building cards and phonic worksheets are a great activity to help students identify the initial or beginning sound in CVC words. Students use magnetic letters to add the beginning sound to build the CVC word. Included are 155 word building cards and 25 beginning sound worksheets.