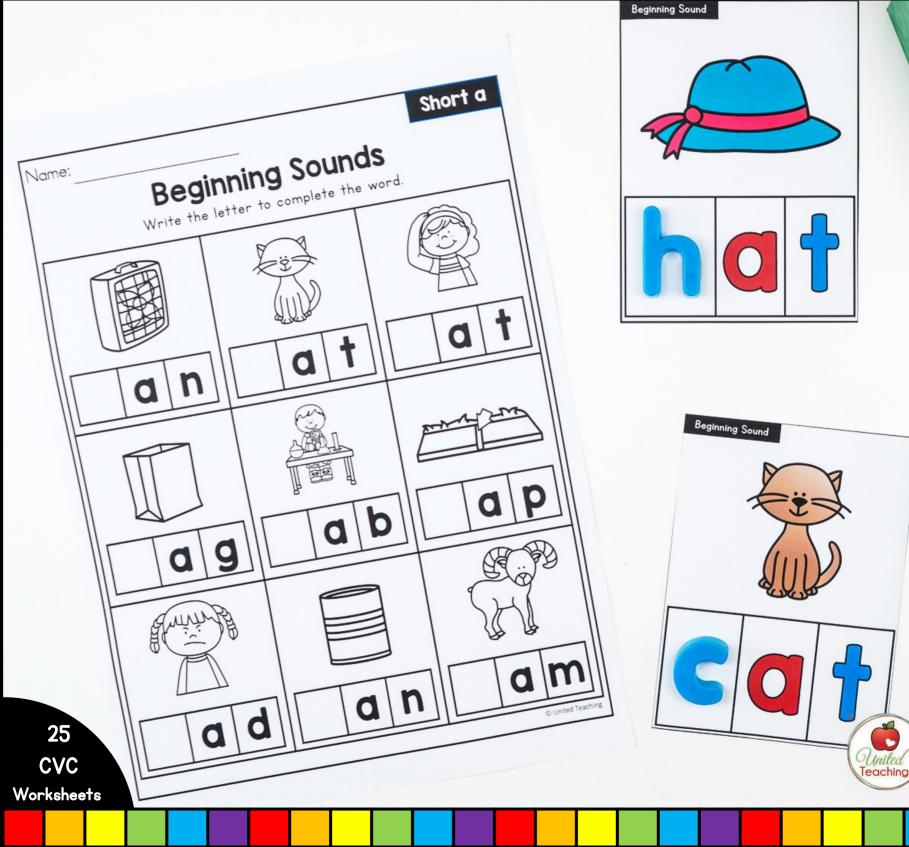

Fonts: Kimberly Geswein Fonts

Audio Clips:

Coffee Beans

These CVC Beginning Sound word building cards and phonic worksheets are a great activity to help students identify the initial or beginning sound in CVC words. Students use magnetic letters to add the beginning sound to build the CVC word. Included are 155 word building cards and 25 beginning sound worksheets.

The CVC word building cards and worksheets are ideal for:

- Morning Work
- Independent Practice
- Small reading groups
- Literacy Centers
- Distance Learning

The 155 beginning sound word building cards cover the following word families: