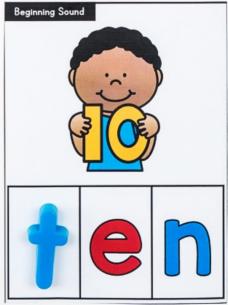

Fonts: Kimberly Geswein Fonts

Audio Clips:

Coffee Beans

These CVC Beginning Sound word building cards and phonic worksheets are a great activity to help students identify the initial or beginning sound in CVC words. Students use magnetic letters to add the beginning sound to build the CVC word. Included are 155 word building cards and 25 beginning sound worksheets.