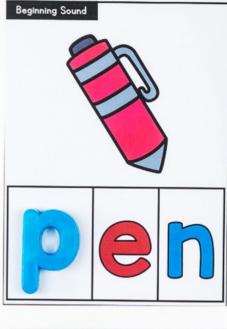

Fonts: Kimberly Geswein Fonts

Audio Clips:

Coffee Beans

These CVC Beginning Sound word building cards and phonic worksheets are a great activity to help students identify the initial or beginning sound in CVC words. Students use magnetic letters to add the beginning sound to build the CVC word. Included are 155 word building cards and 25 beginning sound worksheets.