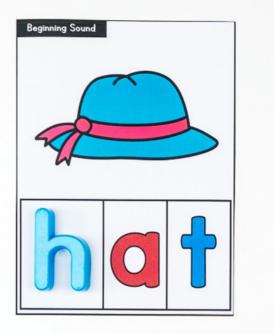

Fonts: Kimberly Geswein Fonts

Audio Clips:

Coffee Beans

These CVC Beginning Sound word building cards and phonic worksheets are a great activity to help students identify the initial or beginning sound in CVC words. Students use magnetic letters to add the beginning sound to build the CVC word. Included are 155 word building cards and 25 beginning sound worksheets.