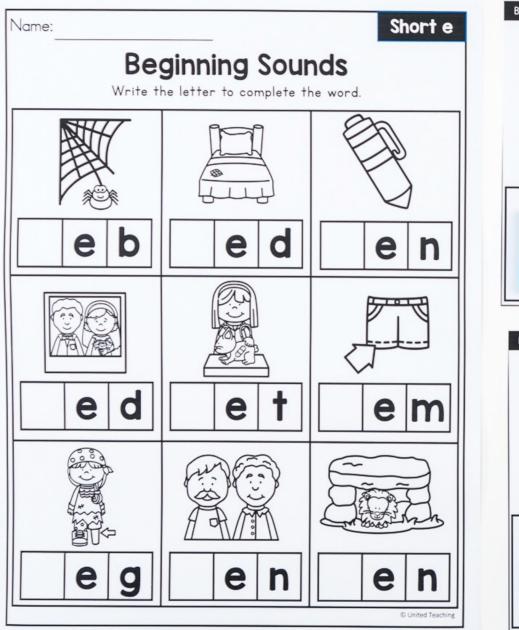

Fonts: Kimberly Geswein Fonts

Audio Clips:

Coffee Beans

These CVC Beginning Sound word building cards and phonic worksheets are a great activity to help students identify the initial or beginning sound in CVC words. Students use magnetic letters to add the beginning sound to build the CVC word. Included are 155 word building cards and 25 beginning sound worksheets.

The CVC word building cards and worksheets are ideal for:

- Morning Work
- Independent Practice
- Small reading groups
- Literacy Centers
- Distance Learning

The 155 beginning sound word building cards cover the following word families: