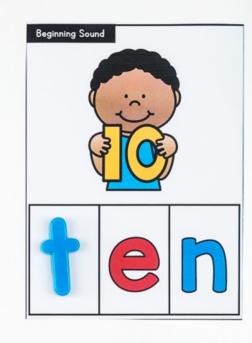

Fonts: Kimberly Geswein Fonts

Audio Clips:

Coffee Beans

These CVC Beginning Sound word building cards and phonic worksheets are a great activity to help students identify the initial or beginning sound in CVC words. Students use magnetic letters to add the beginning sound to build the CVC word. Included are 155 word building cards and 25 beginning sound worksheets.