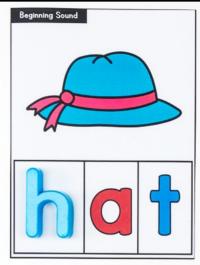

Fonts: Kimberly Geswein Fonts

Audio Clips:

Coffee Beans

These CVC Beginning Sound word building cards and phonic worksheets are a great activity to help students identify the initial or beginning sound in CVC words. Students use magnetic letters to add the beginning sound to build the CVC word. Included are 155 word building cards and 25 beginning sound worksheets.