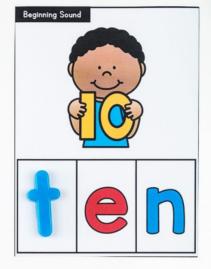

Fonts: Kimberly Geswein Fonts

Audio Clips:

Coffee Beans

These CVC Beginning Sound word building cards and phonic worksheets are a great activity to help students identify the initial or beginning sound in CVC words. Students use magnetic letters to add the beginning sound to build the CVC word. Included are 155 word building cards and 25 beginning sound worksheets.