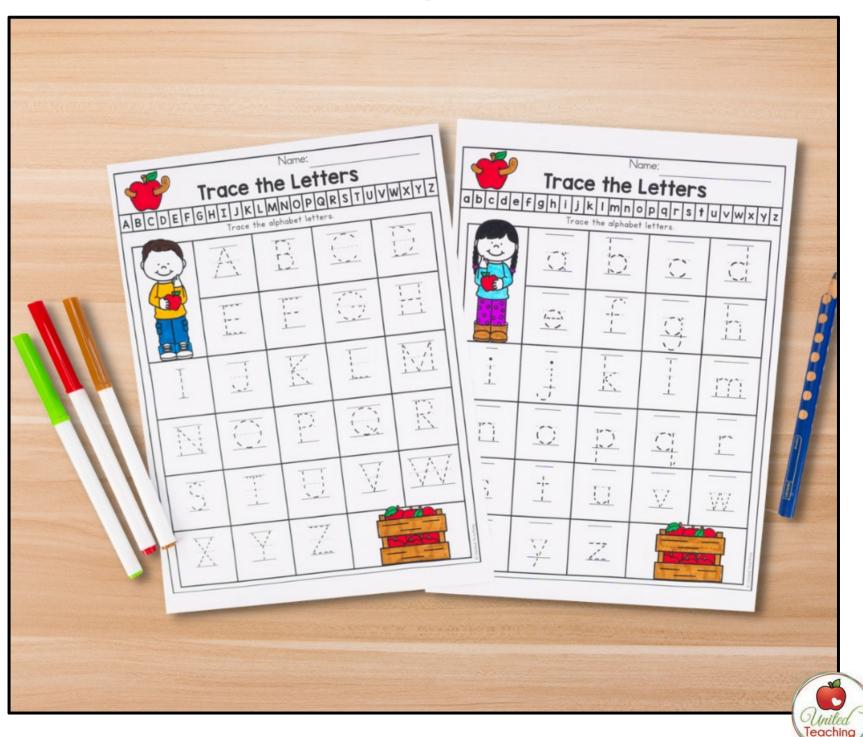

- Uppercase and lowercase tracing worksheets with letter formation font.
- Uppercase and lowercase tracing worksheets with a dotted font.
- Uppercase and lowercase letter tracing alphabet mazes.

Alphabet Trace the Letter Themes:

#### **ALPHABET LETTER TRACING MAZE**