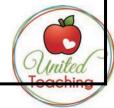

### PRODUCTS BY UNITED TEACHING

Learning proper letter formation is a fundamental skill students need to master on their journey to learn to write. With these fun-themed letter tracing activities your students will practice writing letters while learning the alphabet and ABC order.

Each mat and worksheet includes the alphabet sequence to support students in learning the ABC order. The letter tracing worksheets come in a variety of formats and fun themes that can be used throughout the entire school year. The letter tracing worksheets come in the following formats:

- Uppercase and lowercase tracing worksheets with letter formation font.
- Uppercase and lowercase tracing worksheets with a dotted font.
- Uppercase and lowercase letter tracing alphabet mazes.

Alphabet Trace the Letter Themes:

#### **Letter Formation Worksheets**