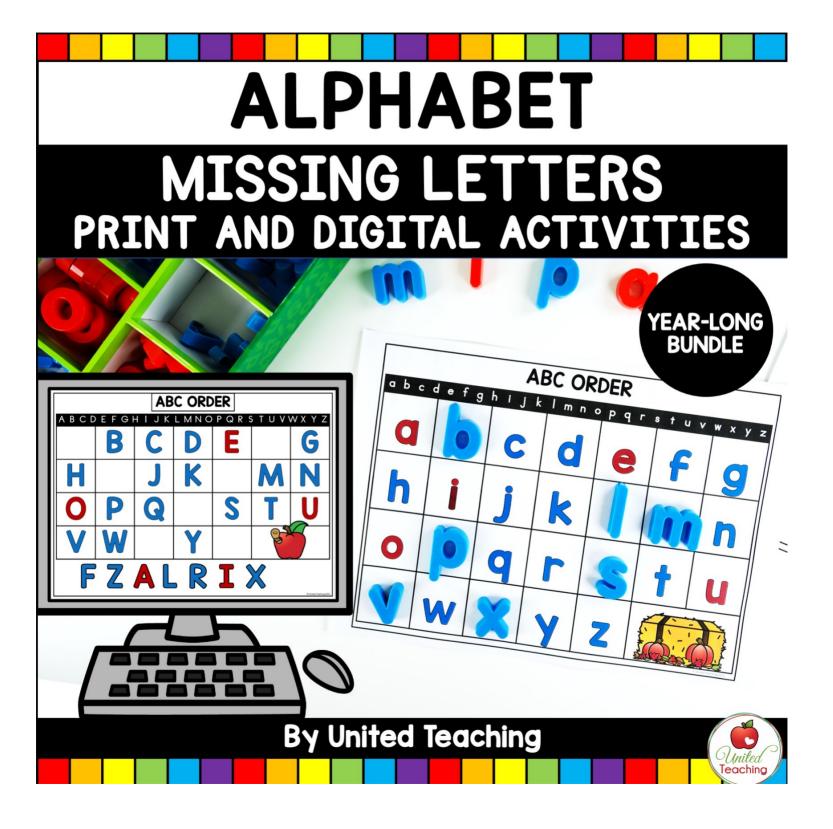

### PRODUCTS BY UNITED TEACHING

Learning proper letter formation is a fundamental skill students need to master on their journey to learn to write. With these fun-themed letter tracing activities your students will practice writing letters while learning the alphabet and ABC order.

Each mat and worksheet includes the alphabet sequence to support students in learning the ABC order. The letter tracing worksheets come in a variety of formats and fun themes that can be used throughout the entire school year. The letter tracing worksheets come in the following formats:

- Uppercase and lowercase tracing worksheets with letter formation font.
- Uppercase and lowercase tracing worksheets with a dotted font.
- Uppercase and lowercase letter tracing alphabet mazes.

Alphabet Trace the Letter Themes: