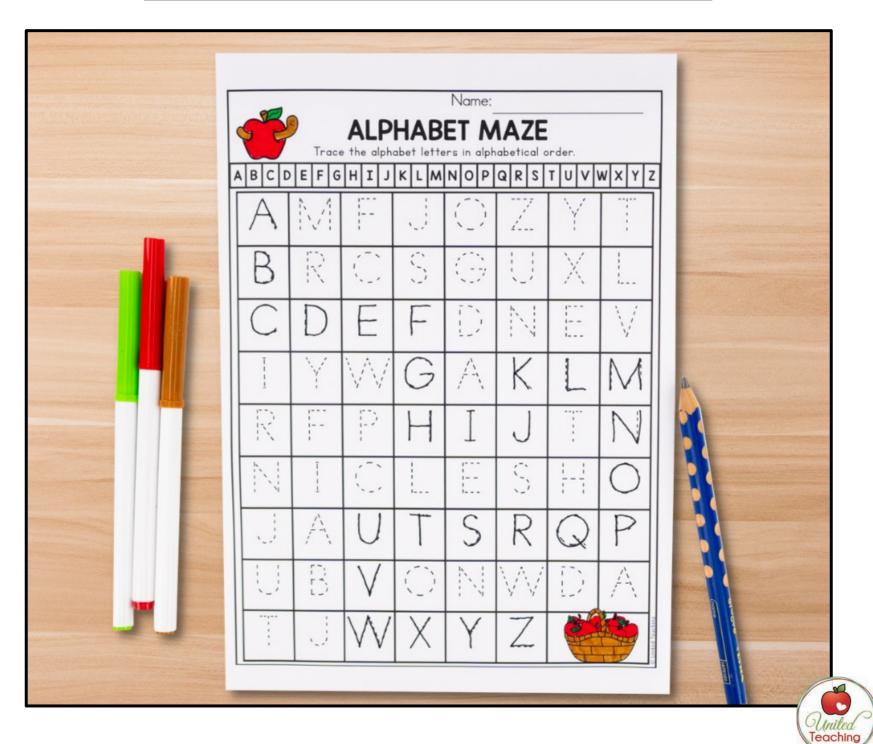

#### **ALPHABET LETTER TRACING MAZE**

- Uppercase and lowercase tracing worksheets with letter formation font.
- Uppercase and lowercase tracing worksheets with a dotted font.
- Uppercase and lowercase letter tracing alphabet mazes.

Alphabet Trace the Letter Themes: