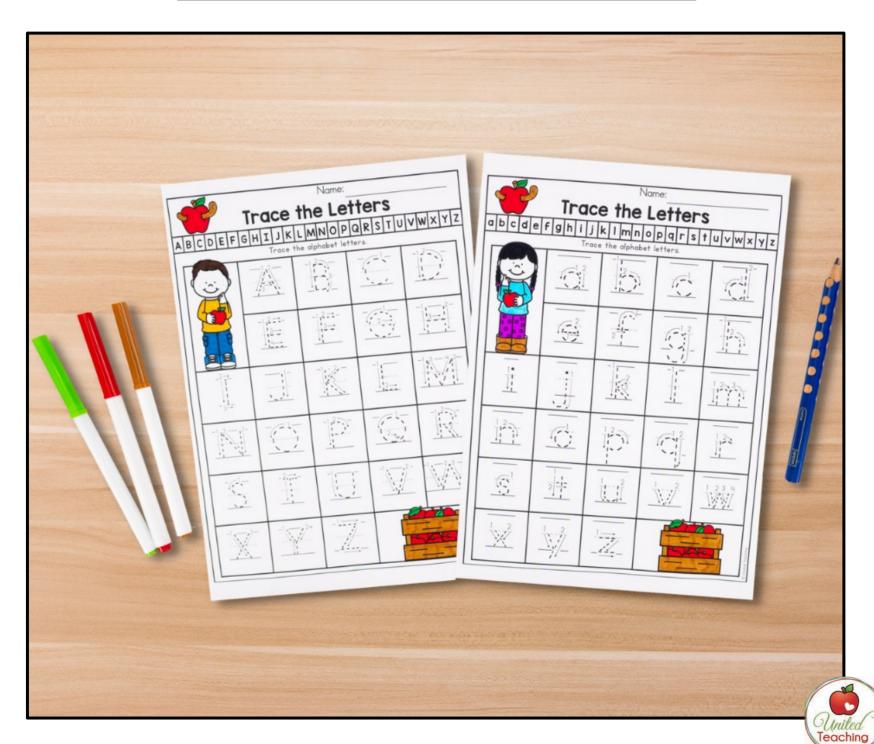

- Uppercase and lowercase tracing worksheets with letter formation font.
- Uppercase and lowercase tracing worksheets with a dotted font.
- Uppercase and lowercase letter tracing alphabet mazes.

Alphabet Trace the Letter Themes:

#### **Letter Tracing Worksheets**