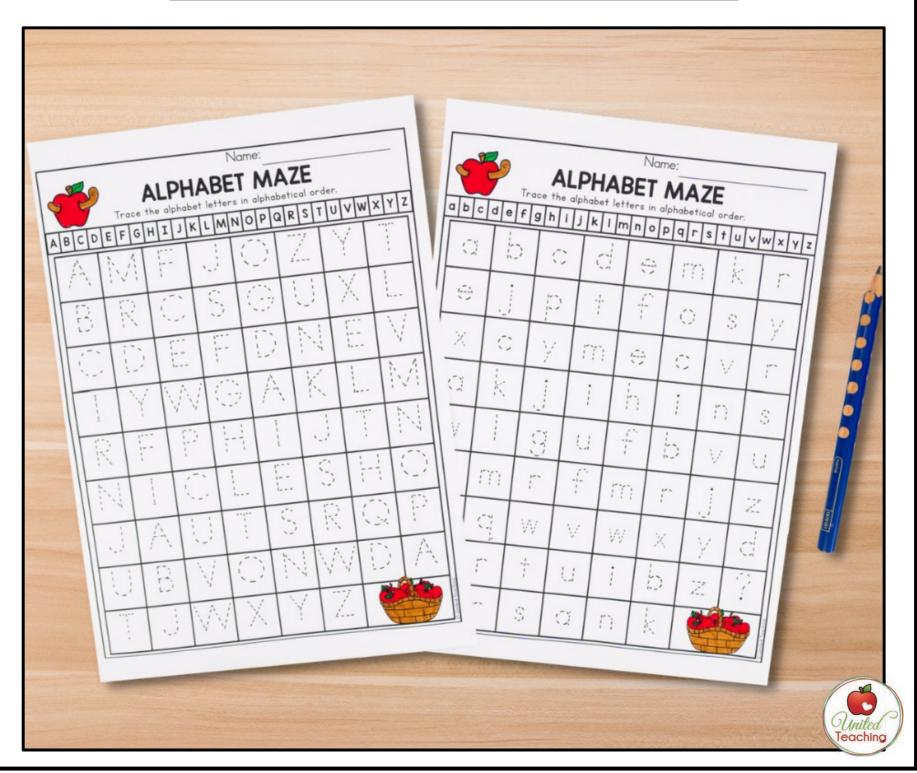

- Uppercase and lowercase tracing worksheets with letter formation font.
- Uppercase and lowercase tracing worksheets with a dotted font.
- Uppercase and lowercase letter tracing alphabet mazes.

Alphabet Trace the Letter Themes:

#### **ALPHABET LETTER TRACING MAZE**