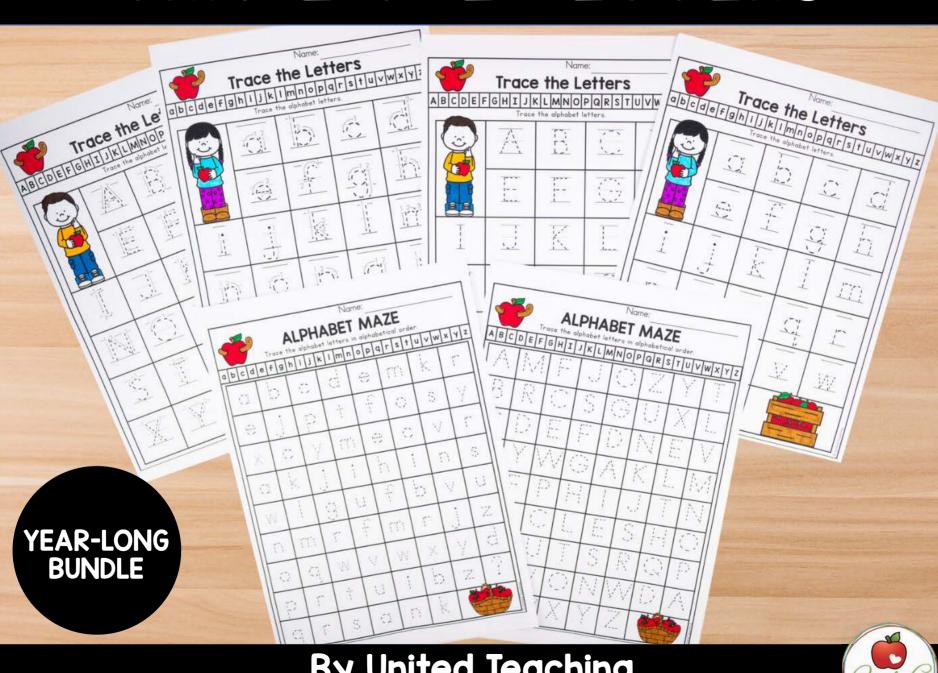

### PRODUCTS BY UNITED TEACHING

Learning proper letter formation is a fundamental skill students need to master on their journey to learn to write. With these fun-themed letter tracing activities your students will practice writing letters while learning the alphabet and ABC order.

Each mat and worksheet includes the alphabet sequence to support students in learning the ABC order. The letter tracing worksheets come in a variety of formats and fun themes that can be used throughout the entire school year. The letter tracing worksheets come in the following formats:

- Uppercase and lowercase tracing worksheets with letter formation font.
- Uppercase and lowercase tracing worksheets with a dotted font.
- Uppercase and lowercase letter tracing alphabet mazes.

Alphabet Trace the Letter Themes: