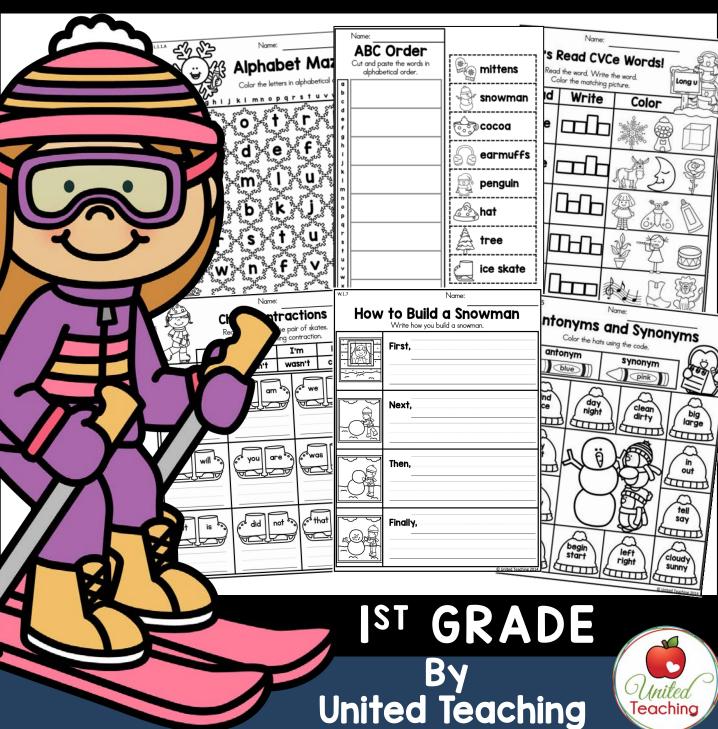

# WINTER

# LITERACY WORKSHEETS

# Winter Literacy Ist Grade Preview

# Winter Literacy Ist Grade Preview

| L.1.1.E <                                                                                   | Name  | e:          |               |
|---------------------------------------------------------------------------------------------|-------|-------------|---------------|
| Verbs Read and Write  Read the sentences. Write the matching verb to complete the sentence. |       |             |               |
| built                                                                                       |       | skated      | drank         |
| played                                                                                      |       | threw       | caught        |
|                                                                                             | Kim [ |             | on the pond.  |
|                                                                                             | Tom   | _           | ot cocoa.     |
|                                                                                             | Mike  | revie       | snowman.      |
|                                                                                             | Brad  |             | a snowball.   |
|                                                                                             | Meg   |             | a snowflake.  |
| Quited.                                                                                     | Lisa  |             | a game of ice |
| Teaching                                                                                    | hocke | <b>∋γ</b> . |               |