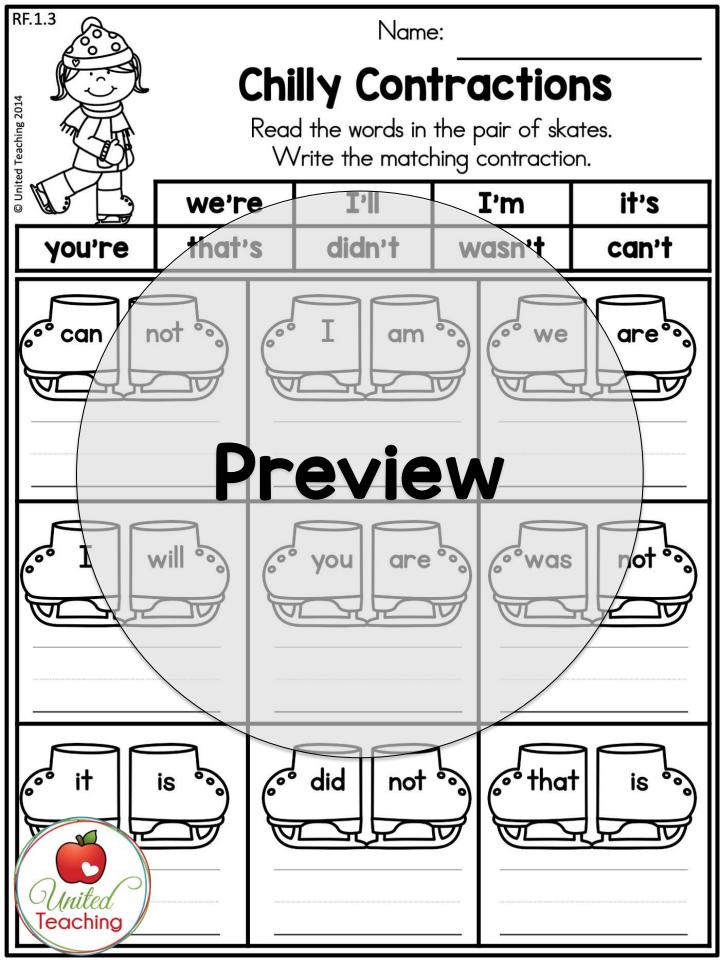

# Winter Literacy Ist Grade Preview

# Winter Literacy Ist Grade Preview

| L.1.1.E <                                                                                   | Name  | e:          |               |
|---------------------------------------------------------------------------------------------|-------|-------------|---------------|
| Verbs Read and Write  Read the sentences. Write the matching verb to complete the sentence. |       |             |               |
| built                                                                                       |       | skated      | drank         |
| played                                                                                      |       | threw       | caught        |
|                                                                                             | Kim [ |             | on the pond.  |
|                                                                                             | Tom   | _           | ot cocoa.     |
|                                                                                             | Mike  | revie       | snowman.      |
|                                                                                             | Brad  |             | a snowball.   |
|                                                                                             | Meg   |             | a snowflake.  |
| Quited.                                                                                     | Lisa  |             | a game of ice |
| Teaching                                                                                    | hocke | <b>∋γ</b> . |               |