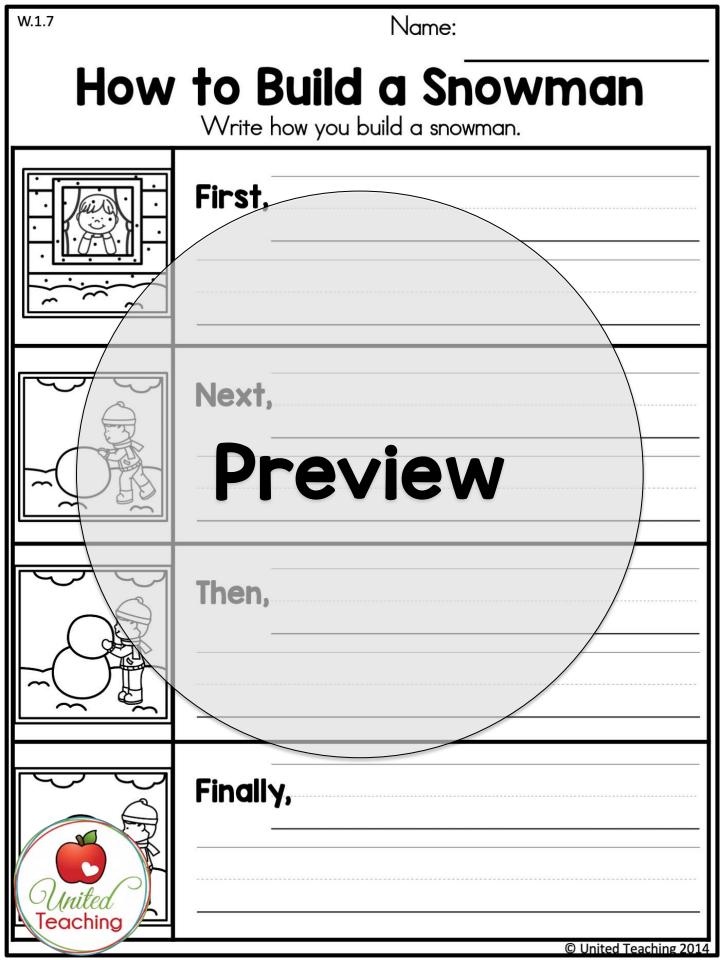

# Winter Literacy Ist Grade Preview

# Winter Literacy Ist Grade Preview

| L.1.1.E <                                                                                   | Name  | e:          |               |
|---------------------------------------------------------------------------------------------|-------|-------------|---------------|
| Verbs Read and Write  Read the sentences. Write the matching verb to complete the sentence. |       |             |               |
| built                                                                                       |       | skated      | drank         |
| played                                                                                      |       | threw       | caught        |
|                                                                                             | Kim [ |             | on the pond.  |
|                                                                                             | Tom   | _           | ot cocoa.     |
|                                                                                             | Mike  | revie       | snowman.      |
|                                                                                             | Brad  |             | a snowball.   |
|                                                                                             | Meg   |             | a snowflake.  |
| Quited.                                                                                     | Lisa  |             | a game of ice |
| Teaching                                                                                    | hocke | <b>∋γ</b> . |               |