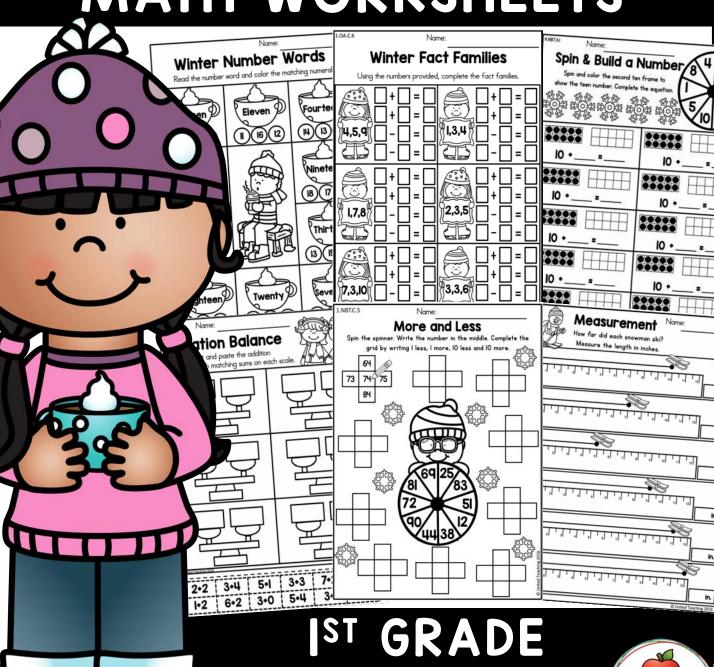

#### Winter Math Ist Grade Preview

#### Winter Math Ist Grade Preview

| 1.OA.C.6                                                     | Name:    |         |        |
|--------------------------------------------------------------|----------|---------|--------|
| Winter Fact Families                                         |          |         |        |
| Using the numbers provided, complete the fact families.      |          |         |        |
| (**)<br>(**)<br>(**)<br>(**)<br>(**)<br>(**)<br>(**)<br>(**) | +        | 1,3,4   |        |
| 1,7,8                                                        | +   Pres | 2,3,5 [ | <br> + |
| Co o o o o o o o o o o o o o o o o o o                       | ] +      | 3,3,6   | +      |