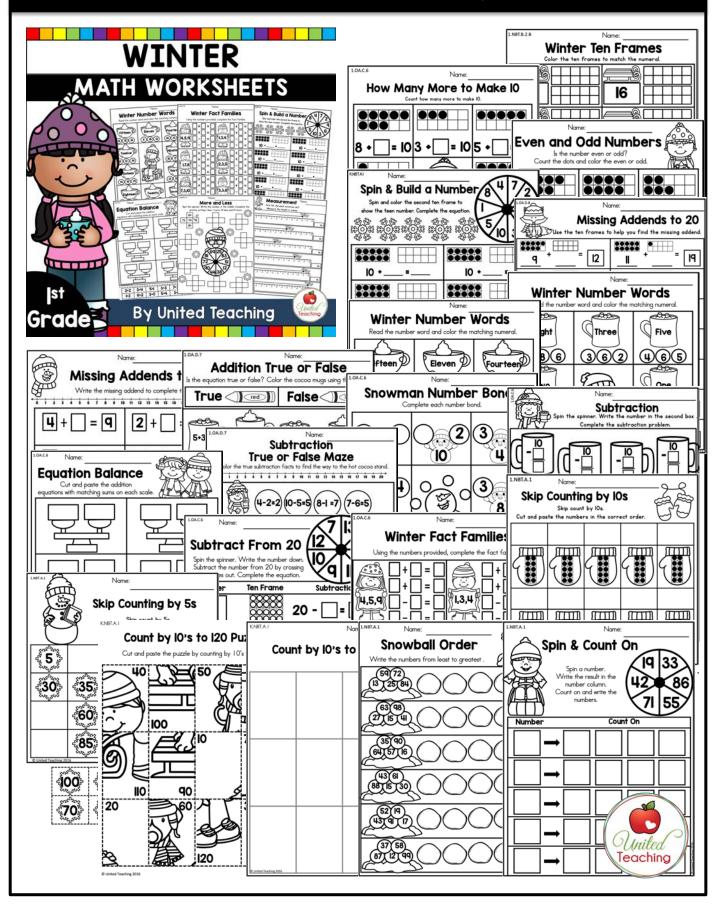

#### Winter Math Ist Grade Preview

#### Winter Math Ist Grade Preview

| 1.OA.C.6                                                     | Name:    |         |        |
|--------------------------------------------------------------|----------|---------|--------|
| Winter Fact Families                                         |          |         |        |
| Using the numbers provided, complete the fact families.      |          |         |        |
| (**)<br>(**)<br>(**)<br>(**)<br>(**)<br>(**)<br>(**)<br>(**) | +        | 1,3,4   |        |
| 1,7,8                                                        | +   Pres | 2,3,5 [ | <br> + |
| Co o o o o o o o o o o o o o o o o o o                       | ] +      | 3,3,6   | +      |