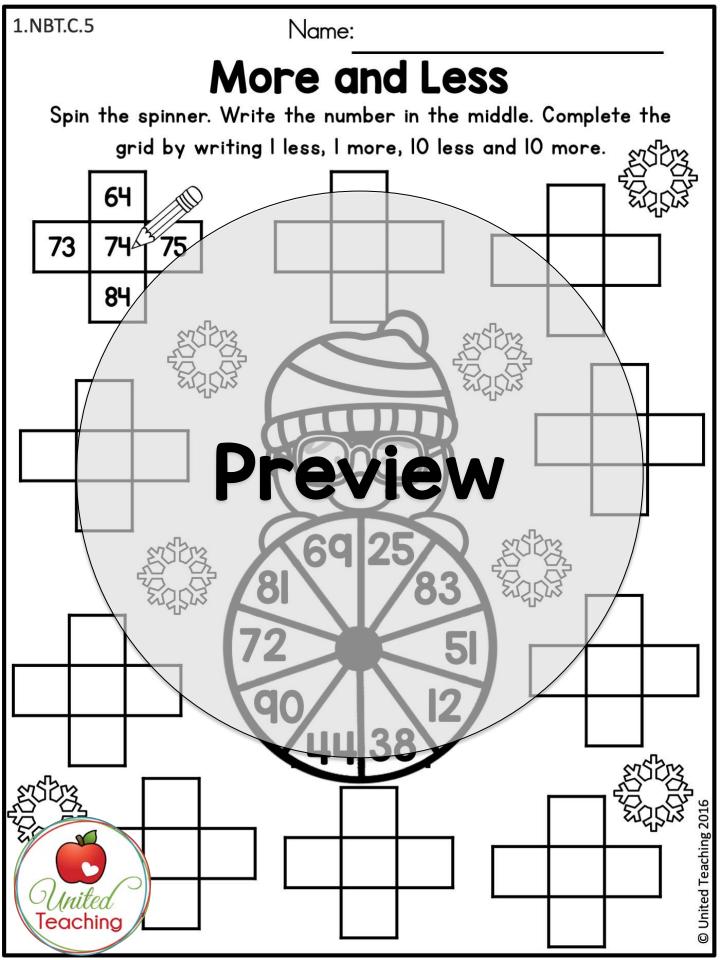

ST GRADE



NO PREP ACTIVITIES

By United Teaching



#### Winter Math Ist Grade Preview



#### Winter Math Ist Grade Preview







| 1.OA.C.6                                                     | Name:    |         |        |
|--------------------------------------------------------------|----------|---------|--------|
| Winter Fact Families                                         |          |         |        |
| Using the numbers provided, complete the fact families.      |          |         |        |
| (**)<br>(**)<br>(**)<br>(**)<br>(**)<br>(**)<br>(**)<br>(**) | +        | 1,3,4   |        |
| 1,7,8                                                        | +   Pres | 2,3,5 [ | <br> + |
| Co o o o o o o o o o o o o o o o o o o                       | ] +      | 3,3,6   | +      |