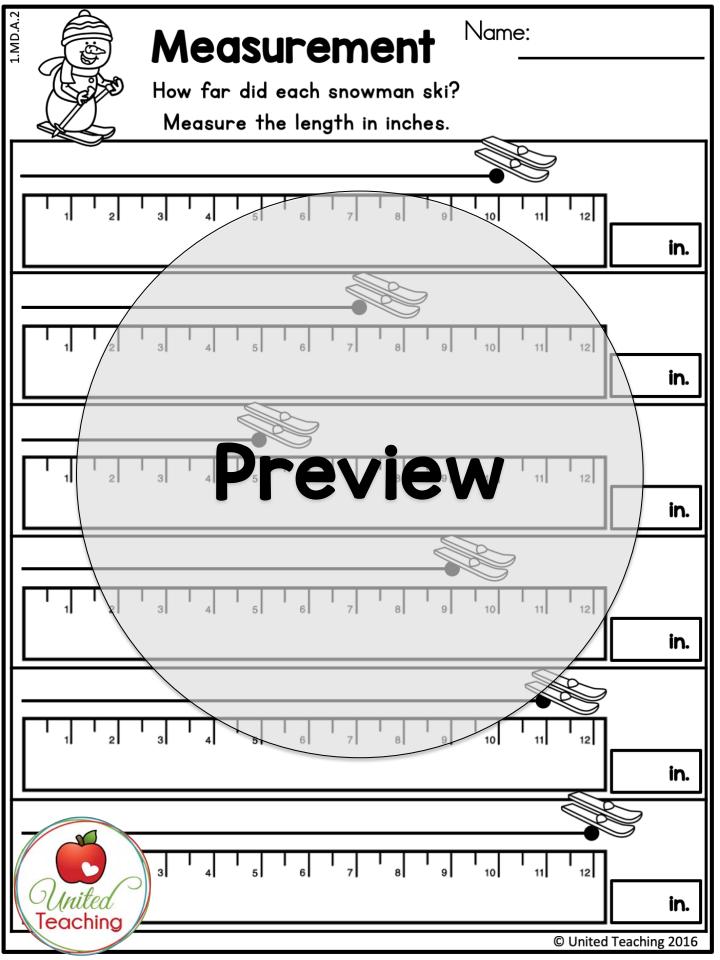

GRADE



NO PREP ACTIVITIES

By United Teaching



#### Winter Math Ist Grade Preview



#### Winter Math Ist Grade Preview







| 1.OA.C.6                                                     | Name:    |         |        |
|--------------------------------------------------------------|----------|---------|--------|
| Winter Fact Families                                         |          |         |        |
| Using the numbers provided, complete the fact families.      |          |         |        |
| (**)<br>(**)<br>(**)<br>(**)<br>(**)<br>(**)<br>(**)<br>(**) | +        | 1,3,4   |        |
| 1,7,8                                                        | +   Pres | 2,3,5 [ | <br> + |
| Co o o o o o o o o o o o o o o o o o o                       | ] +      | 3,3,6   | +      |