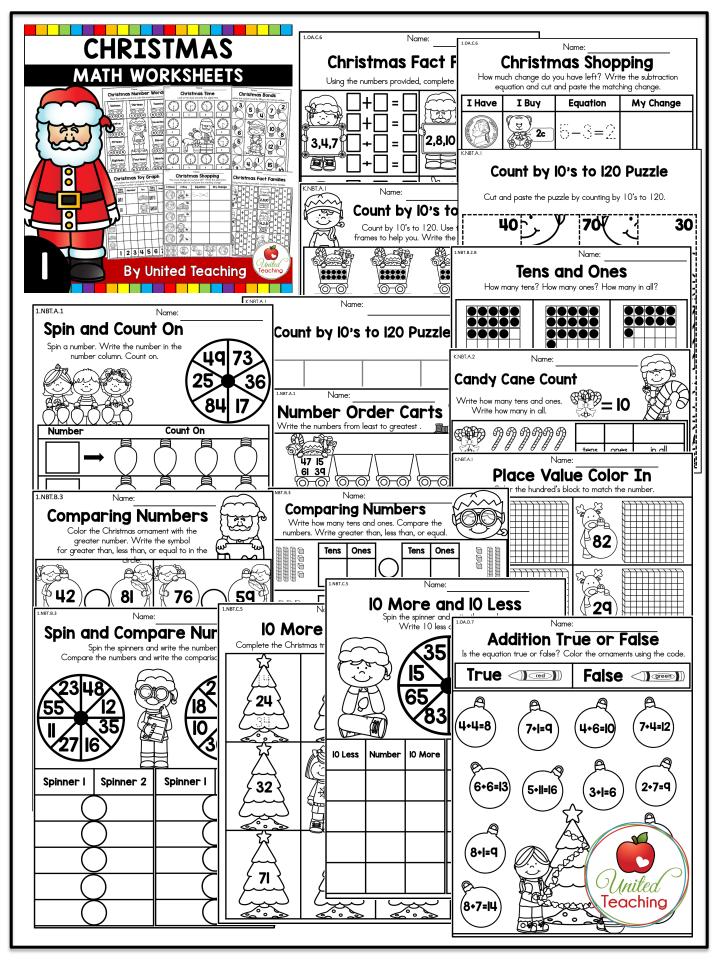

### Christmas Shopping

How much change do you have left? Write the subtraction equation and cut and paste the matching change.

| I.MD.C.4                                                                                                   | MD.C.4 Name: |        |     |     |      |     |      |  |  |  |
|------------------------------------------------------------------------------------------------------------|--------------|--------|-----|-----|------|-----|------|--|--|--|
| Christmas Toy Graph                                                                                        |              |        |     |     |      |     |      |  |  |  |
| Complete the chart and graph the results by coloring the correct number of squares for each Christmas toy. |              |        |     |     |      |     |      |  |  |  |
| Tally                                                                                                      |              |        |     |     |      |     |      |  |  |  |
| Тоу                                                                                                        | Mark         | Number | r 1 | ίογ | Mark | Nun | nber |  |  |  |
|                                                                                                            | MI           |        |     |     | MII  |     |      |  |  |  |
|                                                                                                            |              | Pre    |     |     |      |     |      |  |  |  |
|                                                                                                            |              |        |     |     |      |     |      |  |  |  |
|                                                                                                            |              |        |     |     |      |     |      |  |  |  |
|                                                                                                            |              |        |     |     |      |     |      |  |  |  |
|                                                                                                            |              |        |     |     |      |     |      |  |  |  |
| United Teaching                                                                                            | 2            | 3      | 4   | 5   | 6    | 7   | 8    |  |  |  |

| I.MD.B.3                                                      | Name:                     |                                                   |                                                   |  |  |  |  |  |
|---------------------------------------------------------------|---------------------------|---------------------------------------------------|---------------------------------------------------|--|--|--|--|--|
| Christmas Time  Look at the clock and write the digital time. |                           |                                                   |                                                   |  |  |  |  |  |
| 11 12 1 2 1 3 1 3 1 3 1 3 1 3 1 3 1 3 1                       | 11 12 1                   | 11 12 1 2 5                                       | 11 12 1 2 1 3 1 4 1 1 1 1 1 1 1 1 1 1 1 1 1 1 1 1 |  |  |  |  |  |
| 11 2 3 4 4 6 5                                                | Pre                       | iew.                                              | 10 1 2 3 4 5 5                                    |  |  |  |  |  |
| 7 6 5                                                         |                           |                                                   | 7 6 5                                             |  |  |  |  |  |
| United Teaching                                               | 11 12 1<br>2 3<br>8 7 6 5 | 11 12 1 2 1 3 1 4 1 1 1 1 1 1 1 1 1 1 1 1 1 1 1 1 | 11 12 1<br>10 2<br>9 3<br>7 6 5                   |  |  |  |  |  |