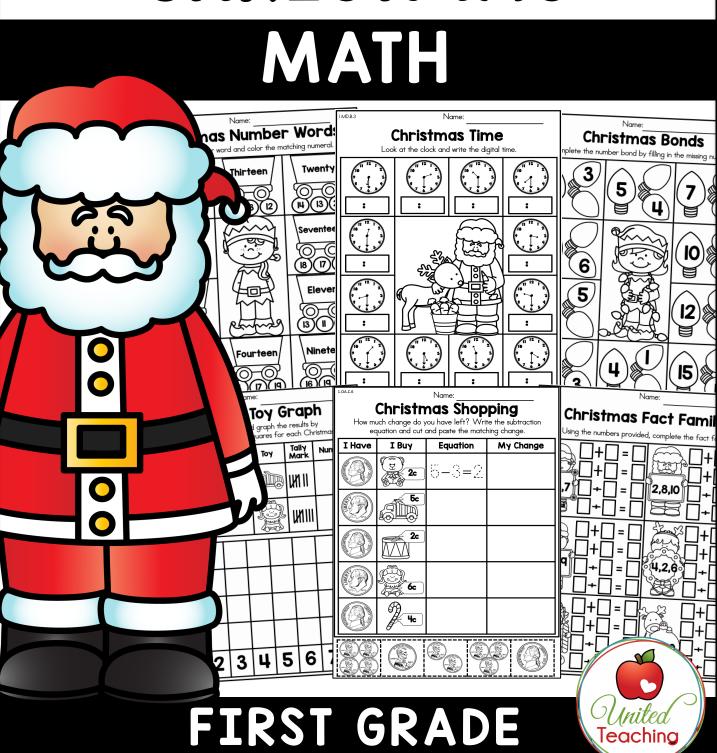

### Christmas Shopping

How much change do you have left? Write the subtraction equation and cut and paste the matching change.

| I.MD.C.4                                                                                                   | MD.C.4 Name: |        |     |     |      |     |      |  |  |  |
|------------------------------------------------------------------------------------------------------------|--------------|--------|-----|-----|------|-----|------|--|--|--|
| Christmas Toy Graph                                                                                        |              |        |     |     |      |     |      |  |  |  |
| Complete the chart and graph the results by coloring the correct number of squares for each Christmas toy. |              |        |     |     |      |     |      |  |  |  |
| Tally                                                                                                      |              |        |     |     |      |     |      |  |  |  |
| Тоу                                                                                                        | Mark         | Number | r 1 | ίογ | Mark | Nun | nber |  |  |  |
|                                                                                                            | MI           |        |     |     | MII  |     |      |  |  |  |
|                                                                                                            |              | Pre    |     |     |      |     |      |  |  |  |
|                                                                                                            |              |        |     |     |      |     |      |  |  |  |
|                                                                                                            |              |        |     |     |      |     |      |  |  |  |
|                                                                                                            |              |        |     |     |      |     |      |  |  |  |
|                                                                                                            |              |        |     |     |      |     |      |  |  |  |
| United Teaching                                                                                            | 2            | 3      | 4   | 5   | 6    | 7   | 8    |  |  |  |

| I.MD.B.3                                                      | Name:                     |                                                   |                                                   |  |  |  |  |  |
|---------------------------------------------------------------|---------------------------|---------------------------------------------------|---------------------------------------------------|--|--|--|--|--|
| Christmas Time  Look at the clock and write the digital time. |                           |                                                   |                                                   |  |  |  |  |  |
| 11 12 1 2 1 3 1 3 1 3 1 3 1 3 1 3 1 3 1                       | 11 12 1                   | 11 12 1 2 5                                       | 11 12 1 2 1 3 1 4 1 1 1 1 1 1 1 1 1 1 1 1 1 1 1 1 |  |  |  |  |  |
| 11 2 3 4 4 6 5                                                | Pre                       | iew.                                              | 10 1 2 3 4 5 5                                    |  |  |  |  |  |
| 7 6 5                                                         |                           |                                                   | 7 6 5                                             |  |  |  |  |  |
| United Teaching                                               | 11 12 1<br>2 3<br>8 7 6 5 | 11 12 1 2 1 3 1 4 1 1 1 1 1 1 1 1 1 1 1 1 1 1 1 1 | 11 12 1<br>10 2<br>9 3<br>7 6 5                   |  |  |  |  |  |