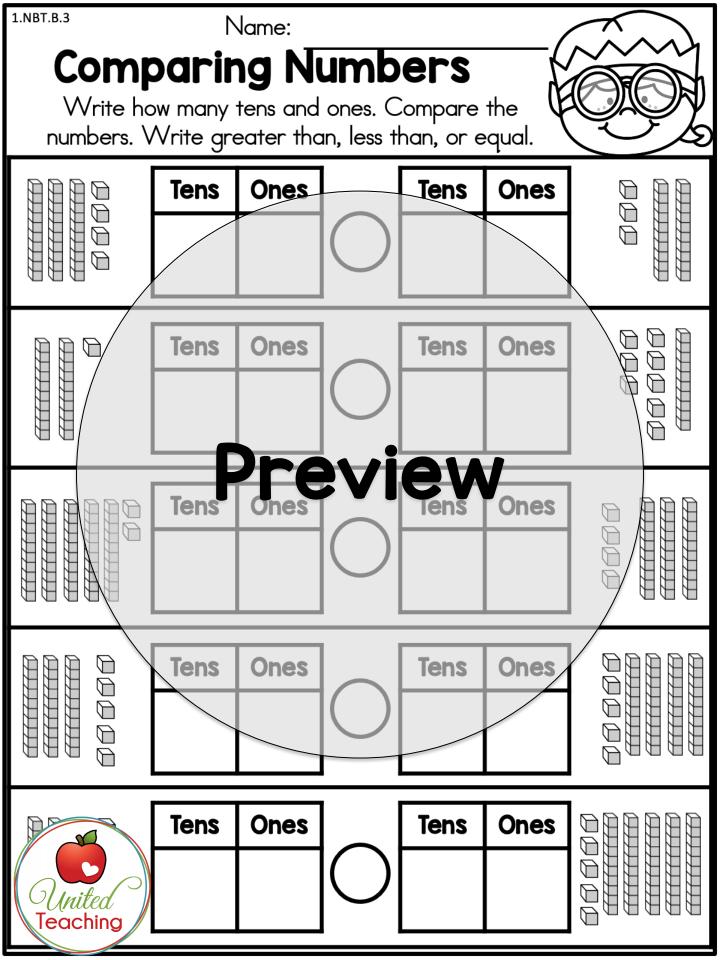

|              |        |     |     |      |     |      |  |  |  |
|                                                                                                            |              |        |     |     |      |     |      |  |  |  |
|                                                                                                            |              |        |     |     |      |     |      |  |  |  |
|                                                                                                            |              |        |     |     |      |     |      |  |  |  |
| United Teaching                                                                                            | 2            | 3      | 4   | 5   | 6    | 7   | 8    |  |  |  |



| I.MD.B.3                                                      | Name:                     |                                                   |                                                   |  |  |  |  |  |
|---------------------------------------------------------------|---------------------------|---------------------------------------------------|---------------------------------------------------|--|--|--|--|--|
| Christmas Time  Look at the clock and write the digital time. |                           |                                                   |                                                   |  |  |  |  |  |
| 11 12 1 2 1 3 1 3 1 3 1 3 1 3 1 3 1 3 1                       | 11 12 1                   | 11 12 1 2 5                                       | 11 12 1 2 1 3