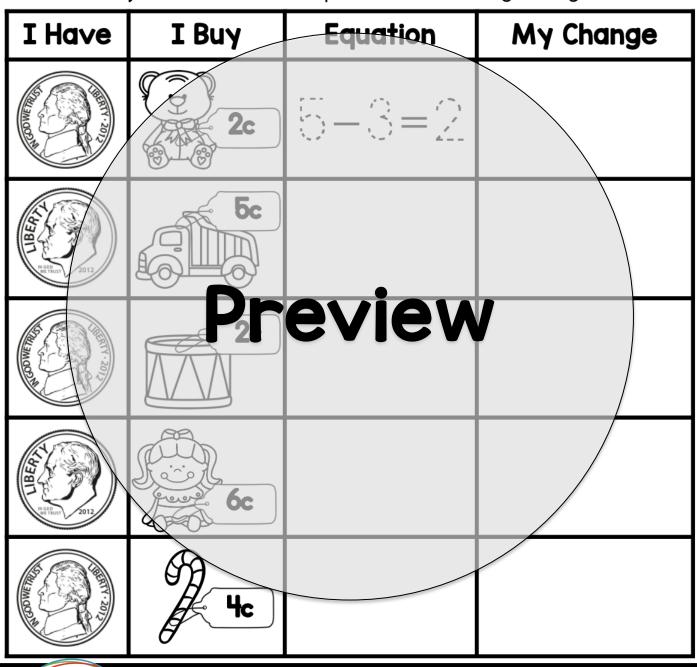

### Christmas Shopping

How much change do you have left? Write the subtraction equation and cut and paste the matching change.

| I.MD.C.4                                                                                                   | MD.C.4 Name: |        |     |     |      |     |      |  |  |  |
|------------------------------------------------------------------------------------------------------------|--------------|--------|-----|-----|------|-----|------|--|--|--|
| Christmas Toy Graph                                                                                        |              |        |     |     |      |     |      |  |  |  |
| Complete the chart and graph the results by coloring the correct number of squares for each Christmas toy. |              |        |     |     |      |     |      |  |  |  |
| Tally                                                                                                      |              |        |     |     |      |     |      |  |  |  |
| Тоу                                                                                                        | Mark         | Number | r 1 | ίογ | Mark | Nun | nber |  |  |  |
|                                                                                                            | MI           |        |     |     | MII  |     |      |  |  |  |
|                                                                                                            |              | Pre    |     |     |      |     |      |  |  |  |
|                                                                                                            |              |        |     |     |      |     |      |  |  |  |
|                                                                                                            |              |        |     |     |      |     |      |  |  |  |
|                                                                                                            |              |        |     |     |      |     |      |  |  |  |
|                                                                                                            |              |        |     |     |      |     |      |  |  |  |
| United Teaching                                                                                            | 2            | 3      | 4   | 5   | 6    | 7   | 8    |  |  |  |